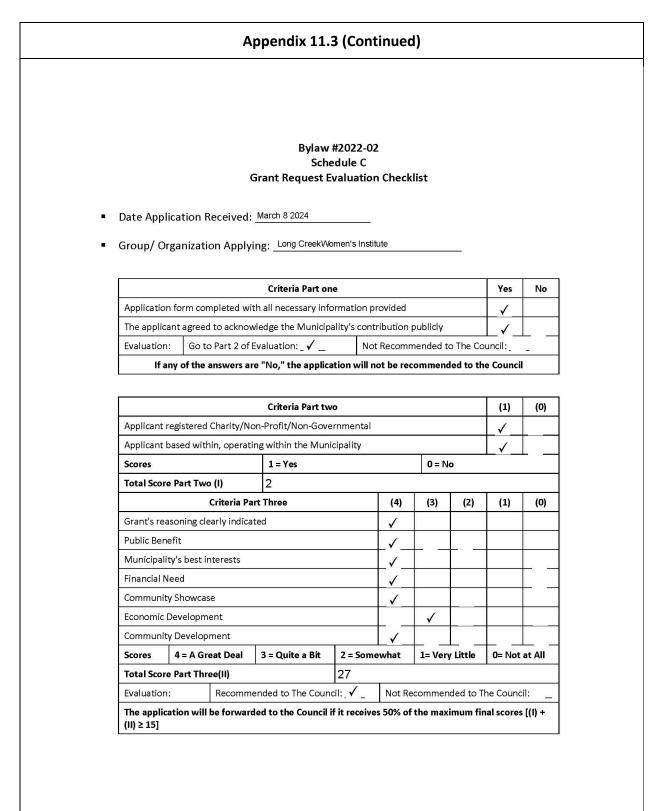

# **Description:**

The Committee completed Schedule C for both applicants (Appendix 11.3, attached hereto, forming a part of these minutes) and recommended that the Council approves the following grants:

#### Appendix 11.3 Bylaw #2022-02 Schedule C **Grant Request Evaluation Checklist** Date Application Received: March 7 2024 Group/ Organization Applying: Bonshaw Women's Institute **Criteria Part one** No Yes Application form completed with all necessary information provided 1 The applicant agreed to acknowledge the Municipality's contribution publicly Evaluation: Go to Part 2 of Evaluation: \_ $\checkmark$ \_ Not Recommended to The Council: If any of the answers are "No," the application will not be recommended to the Council Criteria Part two (1) (0) Applicant registered Charity/Non-Profit/Non-Governmental 1 Applicant based within, operating within the Municipality 1 = Yes 0 = No Scores Total Score Part Two (I) 2 **Criteria Part Three** (4) (3) (0) (2) (1) Grant's reasoning clearly indicated 1 Public Benefit 1 Municipality's best interests $\checkmark$ **Financial Need Community Showcase** 1 Economic Development $\checkmark$ Community Development Scores 4 = A Great Deal 3 = Quite a Bit 2 = Somewhat 1= Very Little 0= Not at All Total Score Part Three(II) 26

The application will be forwarded to the Council if it receives 50% of the maximum final scores [(I) + (II)  $\ge$  15]

Recommended to The Council: 🗸 \_

This evaluation checklist is for Staff/Council use only