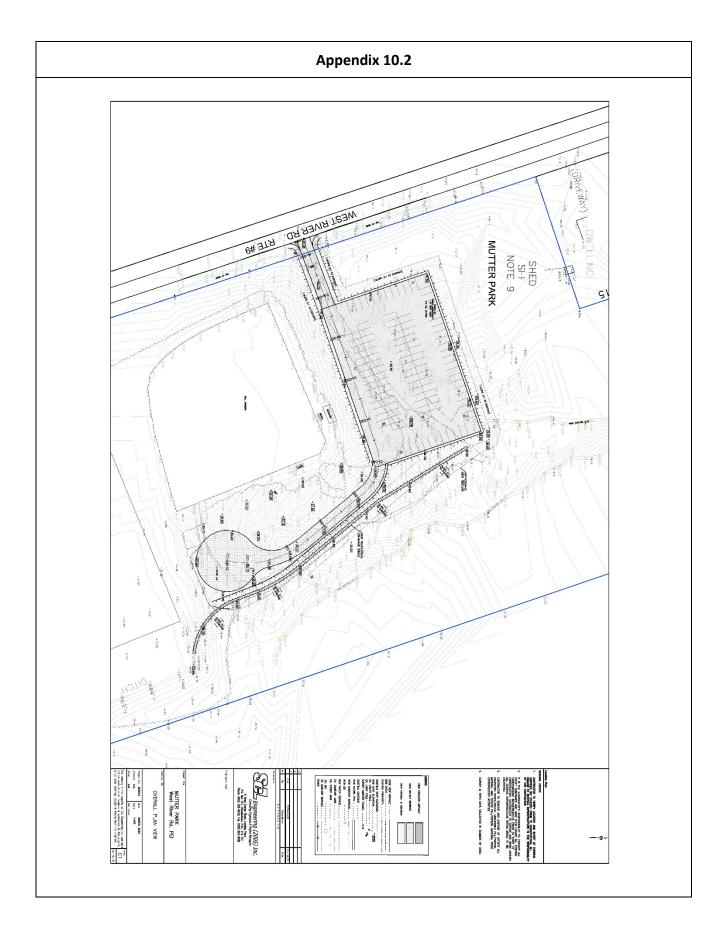

# PTY.24.10.1 - Mutter Park Improvement Project – Parking Drawings

Decision Type: Action

Status: Recommended

## **Background:**

Motion #2022-53, Mutter Park Site Plan (Appendix 10.2, attached hereto, forming a part of this minutes).

## **Description:**

The Committee reviewed the proposed drawing from SCL for the Mutter Park Parking area and access road and recommended that the Council approve the proposed plan as it authorizes an add-on for Motion#2022-53 as Fiona has changed the current existing solution of the park and project requirements.